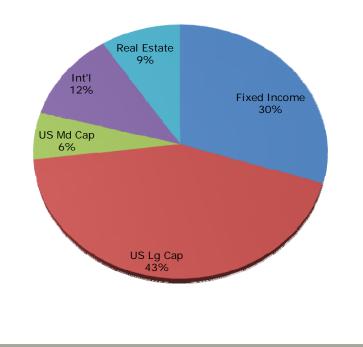

0          |
| Portfolio Value on 04-30-14 | 10,009,638 |

## **MANAGEMENT TEAM**

| Director of Client Relations: | Laura Bruce, CFP <sup>®</sup> , ChFC<br>Laura@apcm.net |
|-------------------------------|--------------------------------------------------------|
| Your Portfolio Manager:       | Bert Wagnon<br>Jason Roth                              |
| Contact Phone Number:         | 907/272 -7575                                          |

# **PORTFOLIO COMPOSITION**

#### **Current Account Benchmark: Equity Blend** 12.00 10.00 Percent Total Return (Gross) 8.00 6.00 4.00 2.00 0.00 Current Current Year to Latest 1 Inception to Month Quarter Date Year Date Portfolio 0.83 0.83 2.86 11.11 5.16 Benchmark 0.84 0.84 3.18 10.41 4.67 Performance is Annualized for Periods Greater than One Year



# **INVESTMENT PERFORMANCE**

# Alaska Permanent Capital Management Co. PORTFOLIO SUMMARY AND TARGET CITY OF CRAIG

| Asset Class & Target                   | Market Value | %<br>Assets | Range      |
|----------------------------------------|--------------|-------------|------------|
| FIXED INCOME (34%)                     |              |             |            |
| US Fixed Income (34.0%)                | 2,966,856    | 29.6        | 20% to 45% |
| Cash (0.0%)                            | 23,925       | 0.2         | na         |
| Subtotal:                              | 2,990,781    | 29.9        |            |
| EQUITY (66%)                           |              |             |            |
| US Large Cap (40.0%)                   | 4,329,247    | 43.3        | 30% to 50% |
|