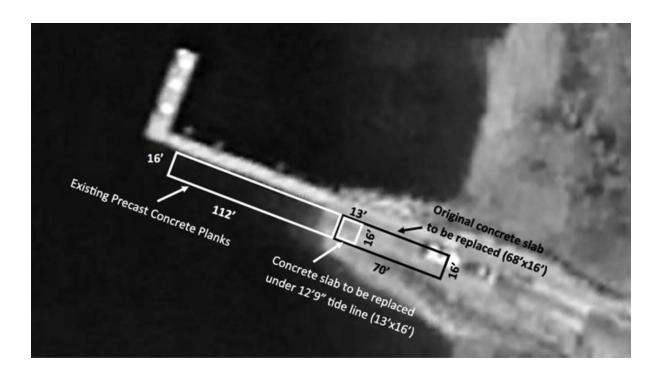

## False Island Boat Ramp Under Construction

The False Island boat ramp is under construction to remove and replace the slab at the top of the ramp. This project aims to reduce the grade of the boat launch as well as replace the pitted, deteriorated slab. This work is covered under Army Corps Permit N-940806.

The boat launch will be out of service for up to two weeks as construction takes place and the slab cures.

If you have any questions, comments or need additional information, please call either the Craig Harbor Department at 826-3404 or the City of Craig at 826-2375. More information may also be available at the Craig Harbor or the Planning Office in City Hall.