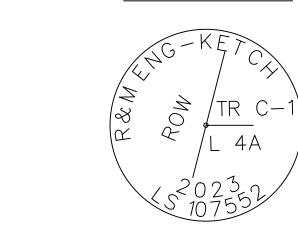

# TYPICAL SECONDARY MONUMENT **SET THIS SURVEY**

SET 5/8" X 30" LONG REBAR (UNLESS OTHERWISE NOTED) AND 2" ALUMINUM CAP WITH PLASTIC INSERT