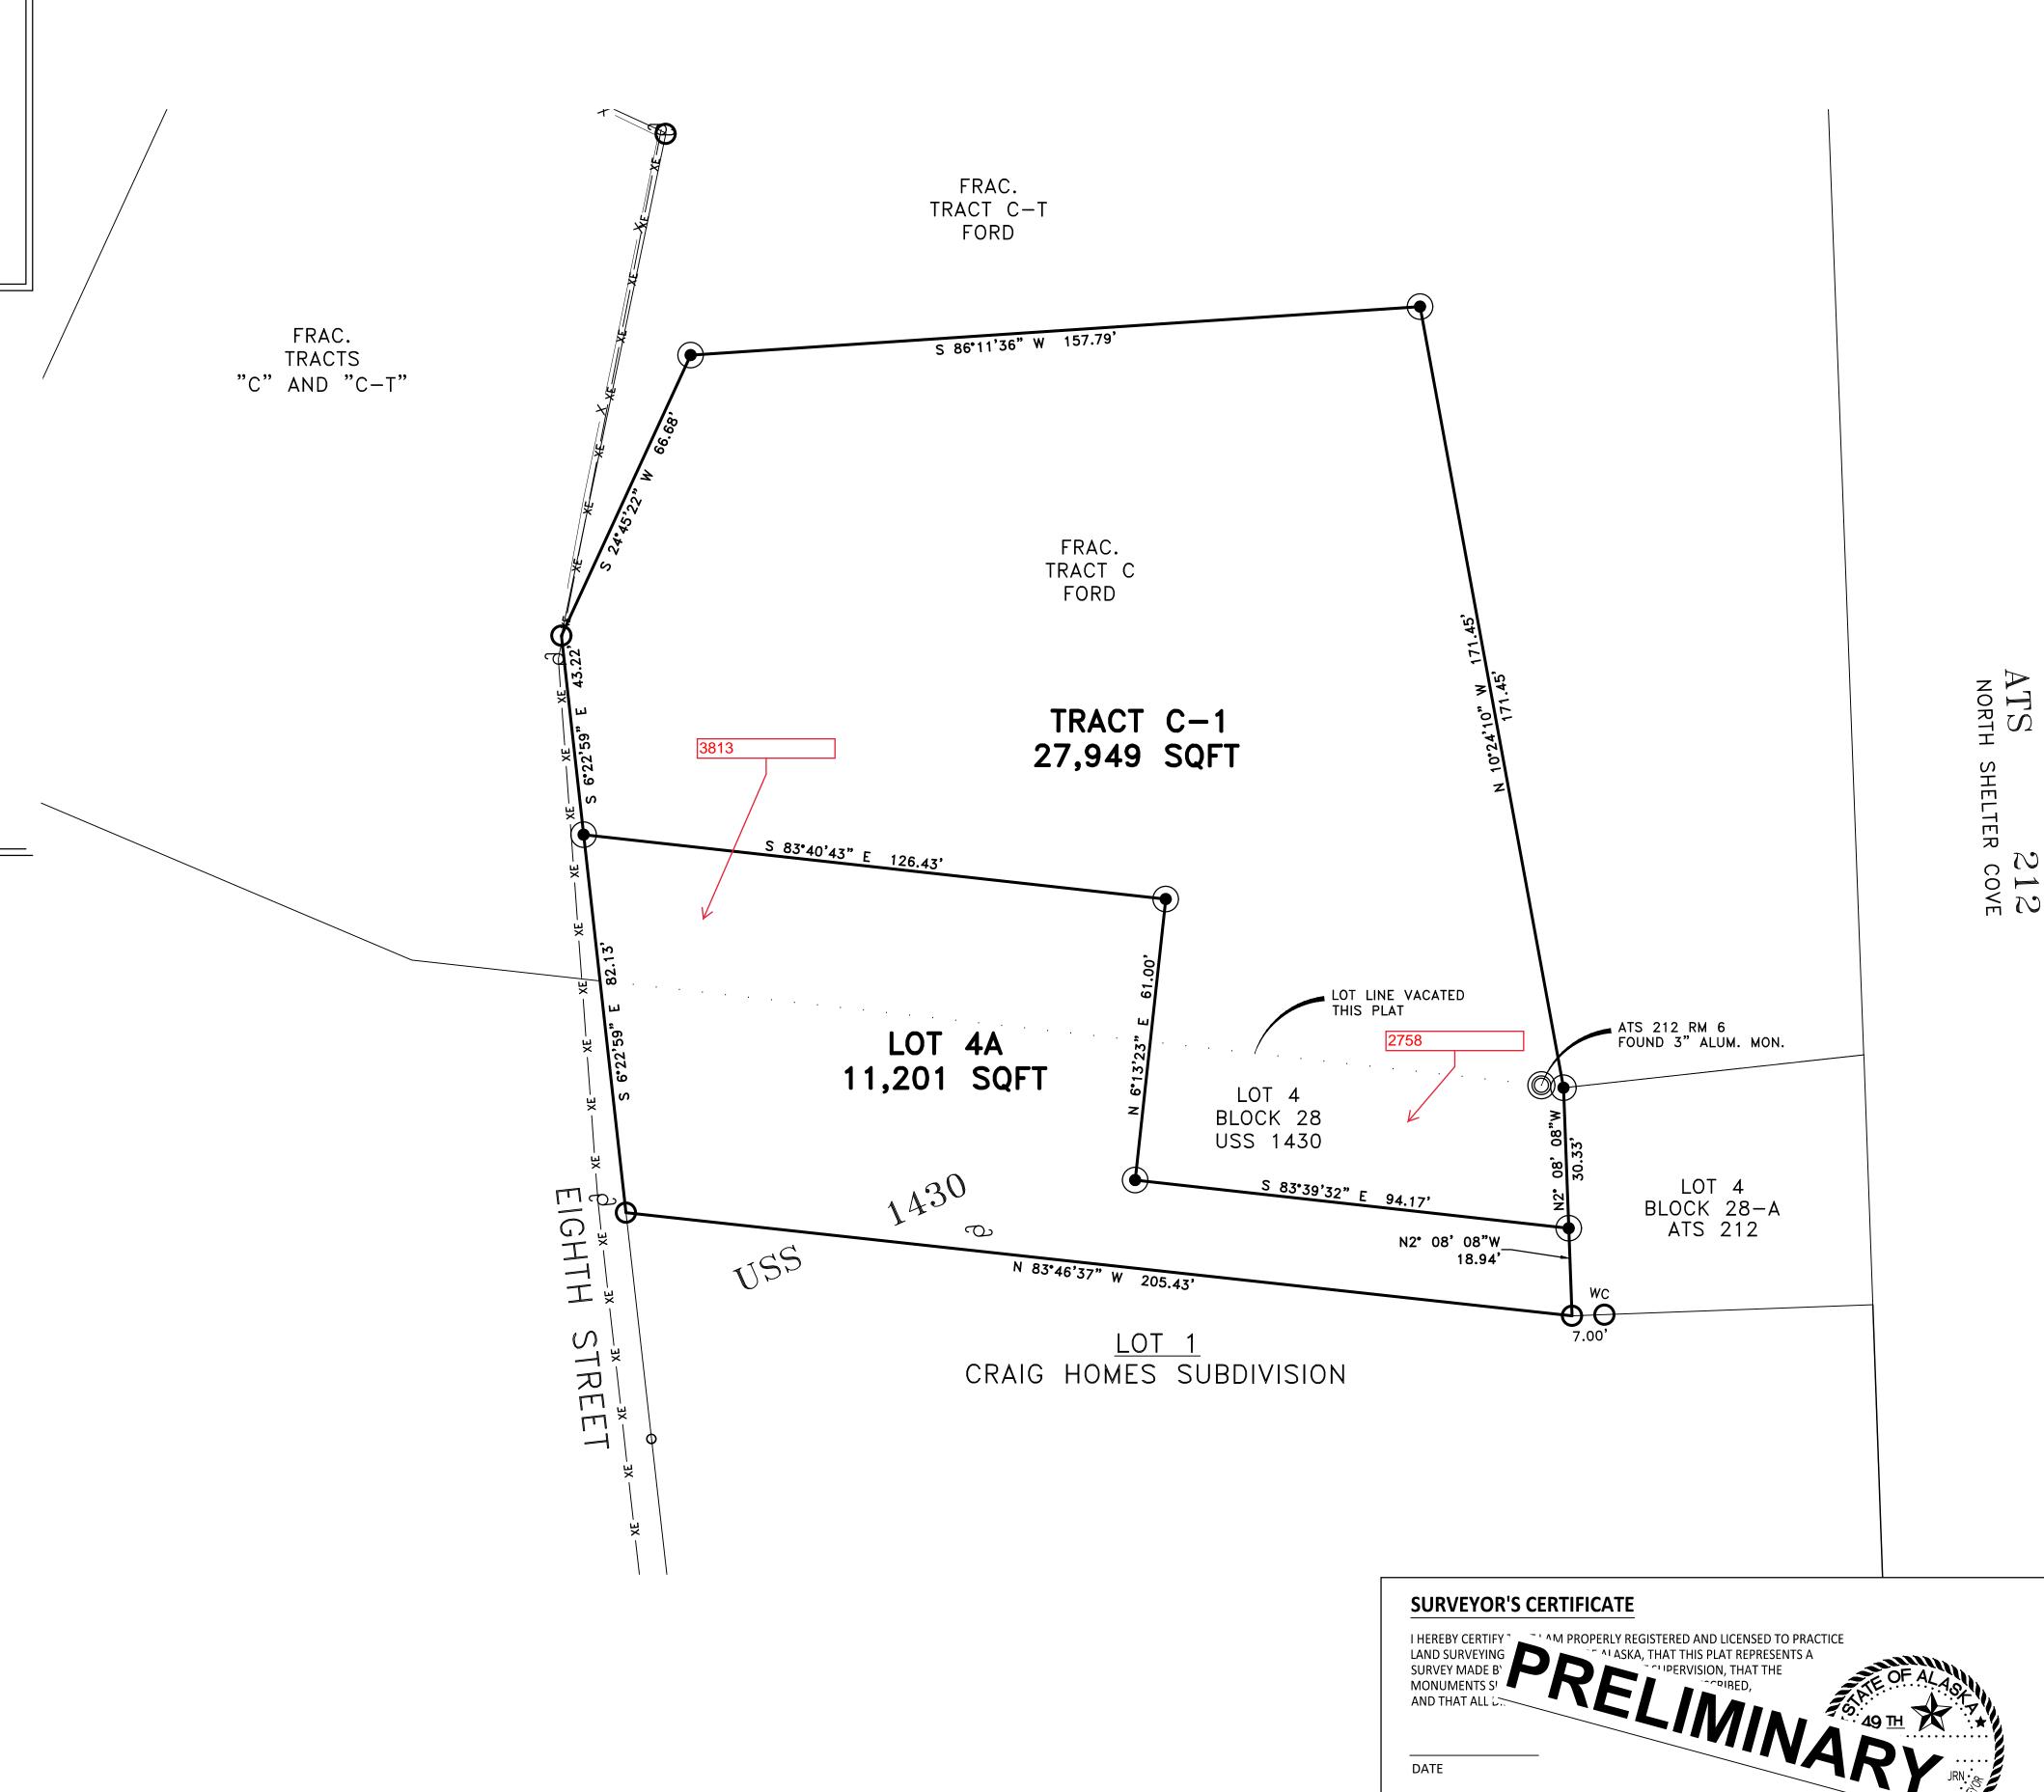

### **NOTES**

- 1. THE ERROR OF CLOSURE OF THIS SURVEY DOES NOT EXCEED 1:5000.
- 2. ALL BEARINGS SHOWN ARE TRUE BEARINGS AS ORIENTED TO THE BASIS OF BEARING AND DISTANCES SHOWN ARE REDUCED TO HORIZONTAL FIELD DISTANCES.
- 3. REFERENCE AK. ESCROW AND TITLE INSURANCE AGENCY CERTIFICATE TO PLAT FILE NO. ??????.
- 4. THE PURPOSE OF THIS RE-PLAT IS TO EXPAND LOT 4 IN WIDTH TO ALLOW THE CONSTRUCTION OF A NEW SHOP/RESIDENCE
- 5. REFERENCE THE FOLLOWING WITHIN THE KETCHIKAN RECORDING DISTRICT: A. USS SURVEY 1430
- B. PLAT 94-33 "SEAPLANE SUBDIVISION"

# **LEGEND** ORIGINAL BLM BRASS CAP SECONDARY MONUMENT SET THIS SURVEY SECONDARY MONUMENT RECOVERED — · — · — ACCESS & UTILITY EASEMENT DEDICATED BY THIS PLAT SURVEYED MEASURED DATA RECORD DATA — XE —— | EXISTING OVERHEAD ELECTRICAL - xss ---- Existing underground sewer line

## R. ANDERSON BOAT SHOP

A SUBDIVISION OF LOT 4 BLOCK 28 OF U.S.S. 1430, AND TRACT C OF PLAT 94-33. CREATING LOTS 4A, AND TRACT C-1

CONTAINING 1.59 ACRES MORE OR LESS

R. ANDERSON BOAT SHOP REPLAT

LOCATED WITHIN U.S. SURVEY 1430 KETCHIKAN RECORDING DISTRICT FIRST JUDICIAL DISTRICT STATE OF ALASKA