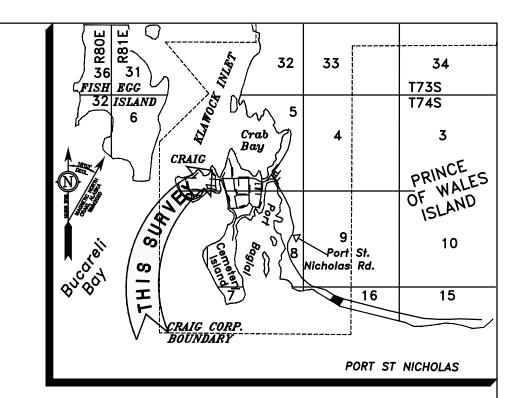

IS PLAT SURVEYED MEASURED DATA RECORD DATA — XE —— | EXISTING OVERHEAD ELECTRICAL - xss ---- Existing underground sewer line

## CERTIFICATE OF APPROVAL BY THE PLANNING COMMISION

I HEREBY CERTIFY THAT THE SUBDIVISION PLAT SHOWN HEREON HAS BEEN FOUND TO COMPLY WITH THE CRAIG LAND DEVELOPMENT CODE - SUBDIVISION ORDINANCE.

PRESIDING OFFICER - PLANNING COMMISSION

CITY PLATTING OFFICIAL

PLANNING COMMISSION MEMBER

I HEREBY CERTIFY THAT NO IMPROVEMENTS ARE REQUIRED FOR THE VACATION / REPLAT.

CITY PLATTING OFFICIAL

**CERTIFICATE OF IMPROVEMENTS** 

**PUBLIC WORKS DIRECTOR** 

### **TAX STATEMENT**

I HEREBY CERTIFY THAT ALL AD VALOREM TAXES, SPECIAL ASSIGNMENTS AND OTHER CHARGES REQUIRED BY LAW TO BE PLACED ON THE TAX ROLL HAVE BEEN PAID.

CITY CLERK

CHRISTOPHER G. PIBURN, PLS # 107552





VICINITY MAP



# TYPICAL SECONDARY MONUMENT **SET THIS SURVEY**



SET 5/8" X 30" LONG REBAR (UNLESS OTHERWISE NOTED) AND 2" ALUMINUM CAP WITH PLASTIC INSERT

### SCALE 1"=20'

THIS DRAWING MAY BE REDUCED, VERIFY SCALE BEFORE USING



Phone: (907) 225-7917

Fax: (907) 225-3441

Phone: (907) 826-2294

1 METER = 3.2808333 U.S. SURVEY FEET 1 U.S. ACRE = 0.4047 HECTARES

SHEET 1 OF 1

R&M ENGINEERING-KETCHIKAN, INC. 7180 REVILLA ROAD, SUITE 300

CRAIG OFFICE P.O. BOX 1273 CRAIG, AK 99921

KETCHIKAN, AK 99901

CERTIFICATE OF AUTHORIZATION #: C576

## R. ANDERSON BOAT SHOP

A SUBDIVISION OF LOT 4 BLOCK 28 OF U.S.S. 1430, AND TRACT C OF PLAT 94-33. CREATING LOTS 4A, AND TRACT C-1

CONTAINING 1.59 ACRES MORE OR LESS

R. ANDERSON BOAT SHOP REPLAT

LOCATED WITHIN U.S. SURVEY 1430 KETCHIKAN RECORD