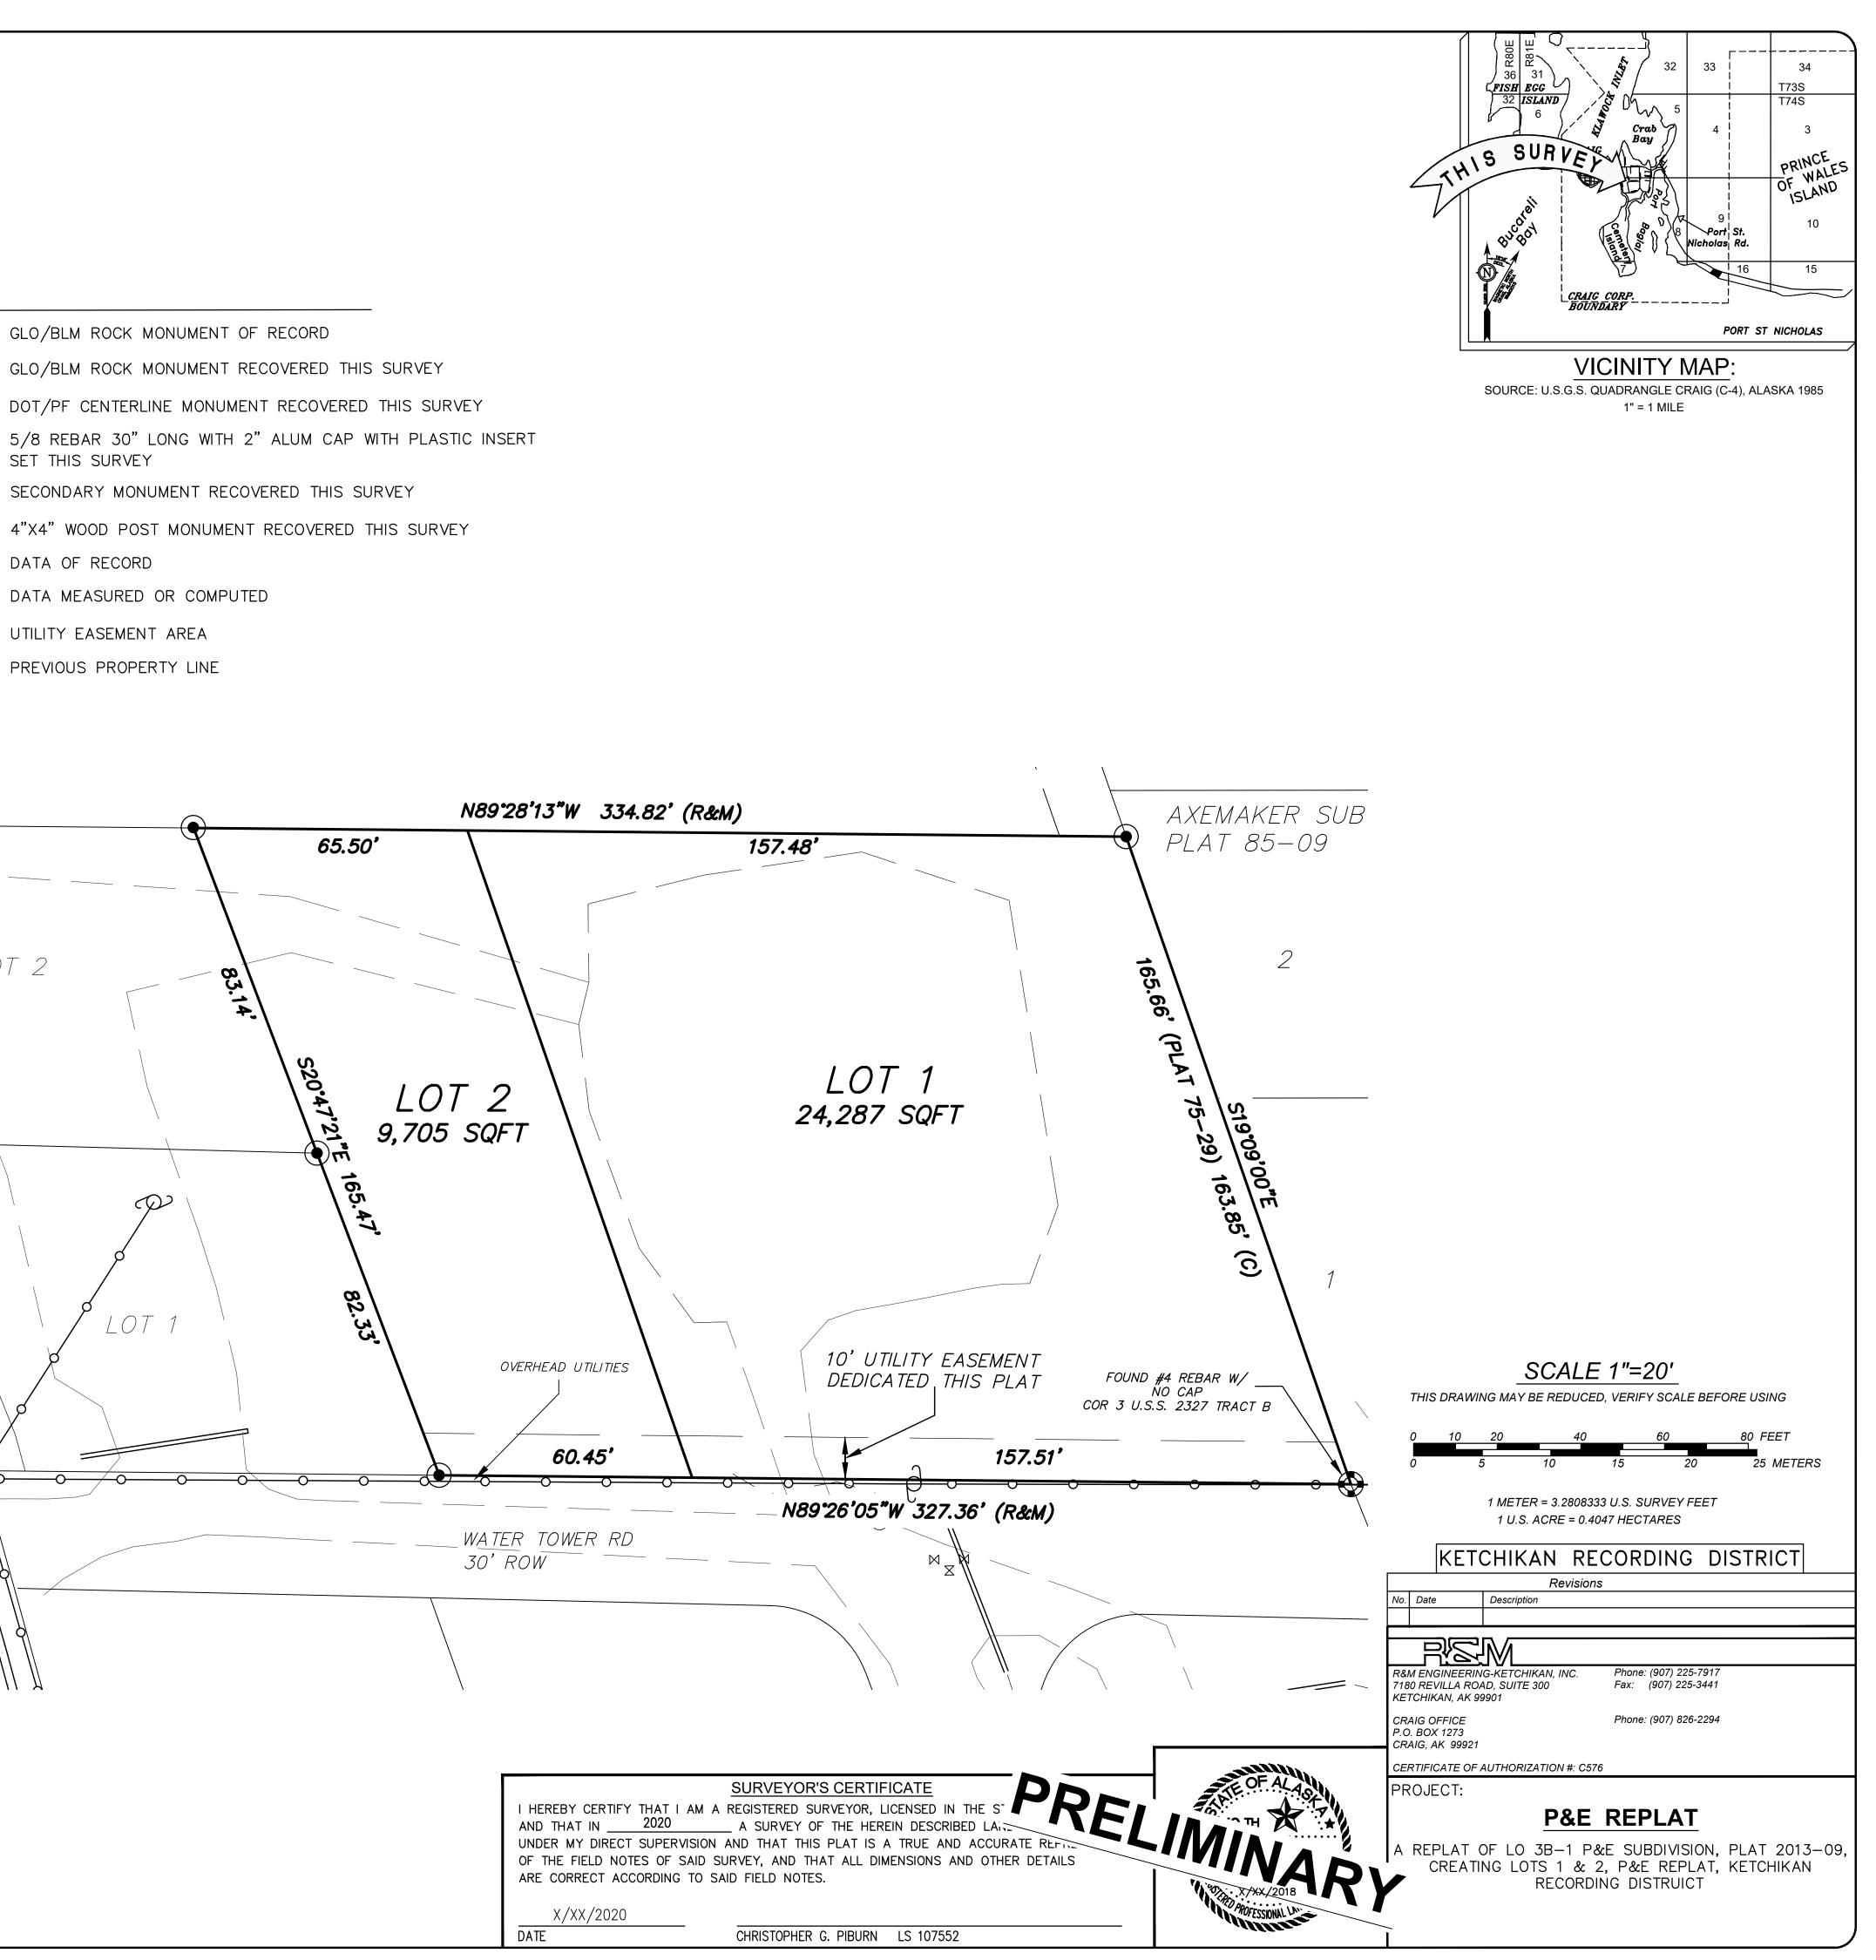

# CITY OF CRAIG MEMORANDUM

To: Craig Planning CommissionFrom: Brian Templin, City PlannerDate: October 23, 2020RE: Pierce Replat, PC Resolution 592-20

Don Pierce has submitted an application to replat Lots 3B1, Pierce-Ericson Subdivision into two lots for residential use.

## GRANTING PRELIMINARY PLAT APPROVAL TO DON PIERCE TO REPLAT LOTS 1 AND 2 P&E REPLAT (A SUBDIVISION OF LOT 3B1, PIERCE-ERICSON SUBDIVISION)

WHEREAS, the Planning Commission held a public hearing on October 29, 2020; and,

NOW, THEREFORE, BE IT RESOLVED that the Craig Planning Commission does hereby approve the preliminary plat for the replat shown as Harborview Subdivision and will grant final plat approval once the following conditions are met:

Sharilyn Zellhuber, Chairman

Brian Templin, City Planner

| CERTIFICATE OF OWNERSHIP AND DEDICATION<br>WE HEREBY CERTIFY THAT WE ARE THE OWNERS OF THE PROPERTY SHOWN AND DESCRIBED                                                                                                                                                                                                                                                                   |                      |
|-------------------------------------------------------------------------------------------------------------------------------------------------------------------------------------------------------------------------------------------------------------------------------------------------------------------------------------------------------------------------------------------|----------------------|
| HEREON AND THAT WE HEREBY ADOPT THIS PLAN OF SUBDIVISION WITH OUR FREE CONSENT<br>AND DEDICATE ALL STREETS, ALLEYS, WALKS, PARKS AND OTHER OPEN SPACES TO<br>PUBLIC OR PRIVATE USE AS NOTED.                                                                                                                                                                                              |                      |
| DATE                                                                                                                                                                                                                                                                                                                                                                                      |                      |
| DATE                                                                                                                                                                                                                                                                                                                                                                                      |                      |
| NAME                                                                                                                                                                                                                                                                                                                                                                                      |                      |
| NOTARY'S ACKNOWLEDGMENT<br>U.S. OF AMERICA                                                                                                                                                                                                                                                                                                                                                | LEGEND               |
| STATE OF ALASKA<br>CITY OF CRAIG                                                                                                                                                                                                                                                                                                                                                          |                      |
| THIS IS TO CERTIFY THAT ON THISDAY OF, 20, BEFORE ME,   THE UNDERSIGNED A NOTARY PUBLIC IN AND FOR THE STATE OF ALASKA, DULY   COMMISSIONED AND SWORN, PERSONALLY APPEARED   TO ME KNOWN TO BE THE IDENTICAL INDIVIDUAL(S) MENTIONED AND WHO EXECUTED THE   WITHIN PLAT AND ACKNOWLEDGED TO ME THAT SIGNED THE SAME   FREELY AND VOLUNTARILY FOR THE USES AND PURPOSES THEREIN SPECIFIED. |                      |
| WITNESS MY HAND AND NOTARY SEAL THE DAY AND YEAR IN THIS CERTIFICATE FIRST HEREIN WRITTEN.                                                                                                                                                                                                                                                                                                |                      |
| NOTARY PUBLIC IN AND FOR THE STATE OF ALASKA                                                                                                                                                                                                                                                                                                                                              |                      |
| MY COMMISSION EXPIRES                                                                                                                                                                                                                                                                                                                                                                     | (88.09) [<br>88.09 [ |
| TAX_STATEMENT                                                                                                                                                                                                                                                                                                                                                                             |                      |
| I HEREBY CERTIFY THAT ALL AD VALOREM TAXES, SPECIAL ASSIGNMENTS AND OTHER<br>CHARGES REQUIRED BY LAW TO BE PLACED ON THE TAX ROLL HAVE BEEN PAID.                                                                                                                                                                                                                                         | F                    |
| DATE CITY CLERK                                                                                                                                                                                                                                                                                                                                                                           |                      |
| <u>CERTIFICATE OF APPROVAL BY THE PLANNING COMMISSION</u><br>I HEREBY CERTIFY THAT THE SUBDIVISION PLAT SHOWN HEREON HAS BEEN FOUND TO<br>COMPLY WITH THE CRAIG LAND DEVELOPMENT CODE – SUBDIVISION ORDINANCE. ALL<br>DEDICATIONS TO THE PUBLIC HAVE BEEN INSPECTED AND ACCEPTED BY THE CITY OF CRAIG.                                                                                    |                      |
| DATE CITY PLATTING OFFICIAL                                                                                                                                                                                                                                                                                                                                                               |                      |
| DATE PRESIDING OFFICER – PLANNING COMMISSION                                                                                                                                                                                                                                                                                                                                              |                      |
| DATE PLANNING COMMISSION MEMBER                                                                                                                                                                                                                                                                                                                                                           |                      |
| CERTIFICATE OF IMPROVEMENTS<br>I HEREBY CERTIFY THAT NO IMPROVEMENTS ARE REQUIRED FOR THE VACATION / REPLAT.                                                                                                                                                                                                                                                                              | ROWE                 |
| DATE PUBLIC WORKS DIRECTOR                                                                                                                                                                                                                                                                                                                                                                |                      |
| DATE CITY PLATTING OFFICIAL                                                                                                                                                                                                                                                                                                                                                               | N D R A              |
|                                                                                                                                                                                                                                                                                                                                                                                           |                      |
|                                                                                                                                                                                                                                                                                                                                                                                           |                      |
|                                                                                                                                                                                                                                                                                                                                                                                           |                      |
| TYPICAL                                                                                                                                                                                                                                                                                                                                                                                   |                      |
| FNG-A                                                                                                                                                                                                                                                                                                                                                                                     |                      |
| ROW T                                                                                                                                                                                                                                                                                                                                                                                     |                      |
|                                                                                                                                                                                                                                                                                                                                                                                           |                      |
| S 2018<br>107552                                                                                                                                                                                                                                                                                                                                                                          |                      |
| 5/8"X 30" LONG<br>REBAR AND 2"<br>ALUMINUM CAP WITH                                                                                                                                                                                                                                                                                                                                       |                      |
| PLASTIC INSERT SET<br>THIS SURVEY.                                                                                                                                                                                                                                                                                                                                                        |                      |
| CLIENT: DON PIERCE<br>P.O. BOX XXX<br>CRAIG, ALASKA 99921                                                                                                                                                                                                                                                                                                                                 |                      |
| DRAWN BY: <u>CGP</u>                                                                                                                                                                                                                                                                                                                                                                      |                      |
| CHECKED BY: <u>CGP</u><br>DATE PLATTED: <u>AUGUST, 2020</u><br>DATE SURVEYED: TRD                                                                                                                                                                                                                                                                                                         |                      |
| DATE SURVEYED: <u>TBD</u><br>SCALE: <u>1"=20'</u><br>SURVEYED BY:CCP                                                                                                                                                                                                                                                                                                                      |                      |
| SURVEYED BY: <u>CGP</u><br>PROJ NO.: <u>202750</u>                                                                                                                                                                                                                                                                                                                                        |                      |

- DATA OF RECORD DATA MEASURED OR COMPUTED

- GLO/BLM ROCK MONUMENT OF RECORD