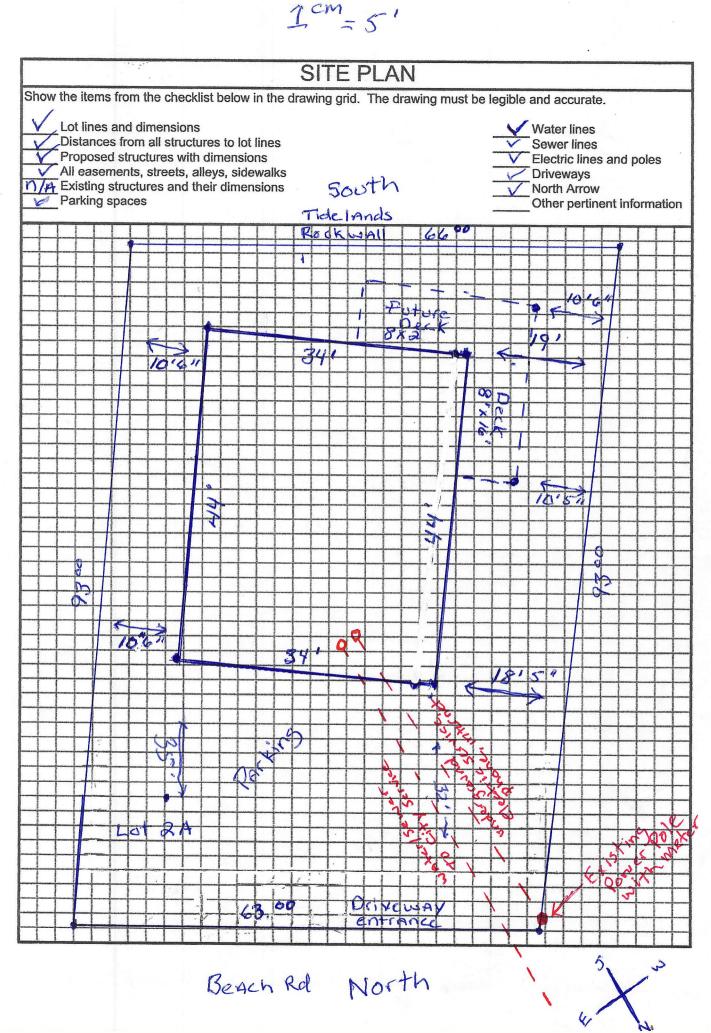

Samantha A. Wilson, Craig Building Official

Building Official POST ON BUILDING SITE

|                                                                                                                                                                                                                            | CITY O                                | F CRAIG, ALASK                | ζΔ                                                                   |           |  |
|----------------------------------------------------------------------------------------------------------------------------------------------------------------------------------------------------------------------------|---------------------------------------|-------------------------------|----------------------------------------------------------------------|-----------|--|
|                                                                                                                                                                                                                            | BUILDING                              | G PERMIT APPLIC               |                                                                      |           |  |
| Applicant Information                                                                                                                                                                                                      |                                       |                               | n (if not also applicant)                                            |           |  |
| Name JAMES C                                                                                                                                                                                                               | MACKIE                                | Name                          | (a not allos applicant)                                              |           |  |
| Mailing Address Box 4                                                                                                                                                                                                      | 35                                    | Mailing Address               |                                                                      |           |  |
| Street Address 6124 E                                                                                                                                                                                                      | ST                                    | Stroot Address                |                                                                      |           |  |
| City, State, Zip KLAUC                                                                                                                                                                                                     | CK AK 9992                            | S City, State, Zip            |                                                                      |           |  |
| 10 165                                                                                                                                                                                                                     | -5553                                 | Telephone                     |                                                                      |           |  |
| Property Description                                                                                                                                                                                                       |                                       |                               |                                                                      |           |  |
| Subdivision Name CEp                                                                                                                                                                                                       | AR AND b                              | EACH SUBDI                    | VISION                                                               |           |  |
| Army Corps of Engineers Per                                                                                                                                                                                                | Tract Number:<br>mit Name and/or Numb | Lot Number: 2-A               | Block Number:                                                        | BLOCK L-A |  |
| Building Activity Informatio                                                                                                                                                                                               | (please check one)                    |                               |                                                                      |           |  |
| Deck                                                                                                                                                                                                                       | Duplex Sorth                          | □ Triplex                     | Fourplex or greater                                                  |           |  |
| Commercial Building                                                                                                                                                                                                        | ⊠ Porch<br>□ Wannigan                 | □ Retaining Wall<br>□ Garage  | □ Addition                                                           |           |  |
| ☐ Mobile Home (Year and M<br>☐ Travel Trailer (Year and M                                                                                                                                                                  | ake)                                  | -                             | 🖾 Shed                                                               |           |  |
| □ Travel Trailer (Year and M<br>□ Other (Please describe):                                                                                                                                                                 | ake)                                  |                               |                                                                      |           |  |
|                                                                                                                                                                                                                            |                                       |                               |                                                                      |           |  |
| Height of Building at Roof Eve                                                                                                                                                                                             |                                       | Closest setback to p          | roperty line: 10                                                     |           |  |
| Building Dimensions: <u>34</u>                                                                                                                                                                                             |                                       |                               | Area of building footprint:                                          |           |  |
| What use(s) do you propose fo                                                                                                                                                                                              | or the building?                      |                               |                                                                      |           |  |
| Site Plan                                                                                                                                                                                                                  |                                       |                               |                                                                      |           |  |
| □ Please complete on revers                                                                                                                                                                                                | e side or attached sh                 | eet a site plan showing       | all proposed construction.                                           |           |  |
| Owner's/Applicant's Stateme                                                                                                                                                                                                | ent                                   |                               |                                                                      |           |  |
| I acknowledge that I have read thi with all codes and ordinances of the                                                                                                                                                    | s application and state the           | at the above information is c | orrect. I agree to comply                                            |           |  |
| with all codes and ordinances of the City of Craig applicable to building and construction, and all land use regulations as pertaining to this permit. Any violation of land management regulations are the responsibility |                                       |                               |                                                                      |           |  |
| and property owner. This permit peconies void those completion of the entroved work                                                                                                                                        |                                       |                               |                                                                      |           |  |
| the new comes mist. Work not documented in this application is not authorized by this built in                                                                                                                             |                                       |                               |                                                                      |           |  |
| I understand that this permit is revocable if work is not completed consistent with this applicant or if work does not comply with the requirements of the City of Craig Municipal Code.                                   |                                       |                               |                                                                      |           |  |
| I agree to provide the City of Craig with an as-built survey of the lot in the event one is completed for this project.                                                                                                    |                                       |                               |                                                                      |           |  |
| James & Machie                                                                                                                                                                                                             | ulada                                 |                               | ompleted for this project.                                           |           |  |
| Signature of Applicant                                                                                                                                                                                                     | 7/26/22                               |                               |                                                                      |           |  |
| Special Conditions of Approv                                                                                                                                                                                               | Date '                                | Signature of Property         | Owner (if other than applicar                                        | nt) Date  |  |
| The following conditions of approva<br>Craig Land Development Code:                                                                                                                                                        | al are made a part of this            | permit as provided by sectio  | on 18.06.001B.6 of the                                               |           |  |
|                                                                                                                                                                                                                            |                                       |                               |                                                                      |           |  |
|                                                                                                                                                                                                                            |                                       |                               |                                                                      |           |  |
|                                                                                                                                                                                                                            |                                       |                               |                                                                      |           |  |
|                                                                                                                                                                                                                            |                                       |                               |                                                                      |           |  |
|                                                                                                                                                                                                                            |                                       |                               |                                                                      |           |  |
| Permission is hereby granted to<br>and in compliance with the Crai<br>State of Alaska pertaining to the                                                                                                                    | g Land Development C                  | ode and all other ordinar     | / and all conditions listed abov<br>nces of the City of Craig and th | re<br>ne  |  |
| Signature of City Building Officia                                                                                                                                                                                         | 0 11                                  | Willow Date                   | 4/26/2022                                                            |           |  |
| anuary 2005 Form                                                                                                                                                                                                           |                                       |                               | -                                                                    |           |  |