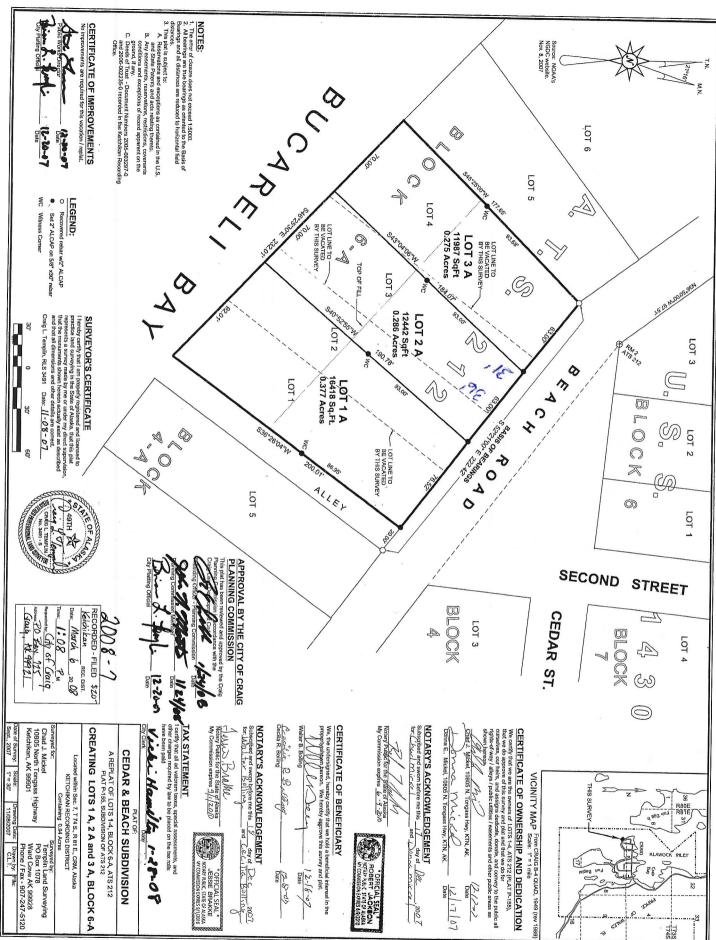

Samantha A. Wilson, Craig Building Official

Building Official POST ON BUILDING SITE

|                                                                                                                                                                                                                            | CITY O                                | F CRAIG, ALASK                | ζΔ                                                                   |           |  |
|----------------------------------------------------------------------------------------------------------------------------------------------------------------------------------------------------------------------------|---------------------------------------|-------------------------------|----------------------------------------------------------------------|-----------|--|
|                                                                                                                                                                                                                            | BUILDING                              | G PERMIT APPLIC               |                                                                      |           |  |
| Applicant Information                                                                                                                                                                                                      |                                       |                               | n (if not also applicant)                                            |           |  |
| Name JAMES C                                                                                                                                                                                                               | MACKIE                                | Name                          | (a not allos applicant)                                              |           |  |
| Mailing Address Box 4                                                                                                                                                                                                      | 35                                    | Mailing Address               |                                                                      |           |  |
| Street Address 6124 E                                                                                                                                                                                                      | ST                                    | Stroot Address                |                                                                      |           |  |
| City, State, Zip KLAUC                                                                                                                                                                                                     | CK AK 9992                            | S City, State, Zip            |                                                                      |           |  |
| 10 165                                                                                                                                                                                                                     | -5553                                 | Telephone                     |                                                                      |           |  |
| Property Description                                                                                                                                                                                                       |                                       |                               |                                                                      |           |  |
| Subdivision Name CEp                                                                                                                                                                                                       | AR AND b                              | EACH SUBDI                    | VISION                                                               |           |  |
| Army Corps of Engineers Per                                                                                                                                                                                                | Tract Number:<br>mit Name and/or Numb | Lot Number: 2-A               | Block Number:                                                        | BLOCK L-A |  |
| Building Activity Informatio                                                                                                                                                                                               | (please check one)                    |                               |                                                                      |           |  |
| Deck                                                                                                                                                                                                                       | Duplex Sorth                          | □ Triplex                     | Fourplex or greater                                                  |           |  |
| Commercial Building                                                                                                                                                                                                        | ⊠ Porch<br>□ Wannigan                 | □ Retaining Wall<br>□ Garage  | □ Addition                                                           |           |  |
| ☐ Mobile Home (Year and M<br>☐ Travel Trailer (Year and M                                                                                                                                                                  | ake)                                  | -                             | 🖾 Shed                                                               |           |  |
| □ Travel Trailer (Year and M<br>□ Other (Please describe):                                                                                                                                                                 | ake)                                  |                               |                                                                      |           |  |
|                                                                                                                                                                                                                            |                                       |                               |                                                                      |           |  |
| Height of Building at Roof Eve                                                                                                                                                                                             |                                       | Closest setback to p          | roperty line: 10                                                     |           |  |
| Building Dimensions: <u>34</u>                                                                                                                                                                                             |                                       |                               | Area of building footprint:                                          |           |  |
| What use(s) do you propose fo                                                                                                                                                                                              | or the building?                      |                               |                                                                      |           |  |
| Site Plan                                                                                                                                                                                                                  |                                       |                               |                                                                      |           |  |
| □ Please complete on revers                                                                                                                                                                                                | e side or attached sh                 | eet a site plan showing       | all proposed construction.                                           |           |  |
| Owner's/Applicant's Stateme                                                                                                                                                                                                | ent                                   |                               |                                                                      |           |  |
| I acknowledge that I have read thi with all codes and ordinances of the                                                                                                                                                    | s application and state the           | at the above information is c | orrect. I agree to comply                                            |           |  |
| with all codes and ordinances of the City of Craig applicable to building and construction, and all land use regulations as pertaining to this permit. Any violation of land management regulations are the responsibility |                                       |                               |                                                                      |           |  |
| and property owner. This permit peconies void those completion of the entroved work                                                                                                                                        |                                       |                               |                                                                      |           |  |
| the new comes mist. Work not documented in this application is not authorized by this built in                                                                                                                             |                                       |                               |                                                                      |           |  |
| I understand that this permit is revocable if work is not completed consistent with this applicant or if work does not comply with the requirements of the City of Craig Municipal Code.                                   |                                       |                               |                                                                      |           |  |
| I agree to provide the City of Craig with an as-built survey of the lot in the event one is completed for this project.                                                                                                    |                                       |                               |                                                                      |           |  |
| James & Machie                                                                                                                                                                                                             | ulada                                 |                               | ompleted for this project.                                           |           |  |
| Signature of Applicant                                                                                                                                                                                                     | 7/26/22                               |                               |                                                                      |           |  |
| Special Conditions of Approv                                                                                                                                                                                               | Date '                                | Signature of Property         | Owner (if other than applicar                                        | nt) Date  |  |
| The following conditions of approva<br>Craig Land Development Code:                                                                                                                                                        | al are made a part of this            | permit as provided by sectio  | on 18.06.001B.6 of the                                               |           |  |
|                                                                                                                                                                                                                            |                                       |                               |                                                                      |           |  |
|                                                                                                                                                                                                                            |                                       |                               |                                                                      |           |  |
|                                                                                                                                                                                                                            |                                       |                               |                                                                      |           |  |
|                                                                                                                                                                                                                            |                                       |                               |                                                                      |           |  |
|                                                                                                                                                                                                                            |                                       |                               |                                                                      |           |  |
| Permission is hereby granted to<br>and in compliance with the Crai<br>State of Alaska pertaining to the                                                                                                                    | g Land Development C                  | ode and all other ordinar     | / and all conditions listed abov<br>nces of the City of Craig and th | re<br>ne  |  |
| Signature of City Building Officia                                                                                                                                                                                         | 0 11                                  | Willow Date                   | 4/26/2022                                                            |           |  |
| anuary 2005 Form                                                                                                                                                                                                           |                                       |                               | -                                                                    |           |  |