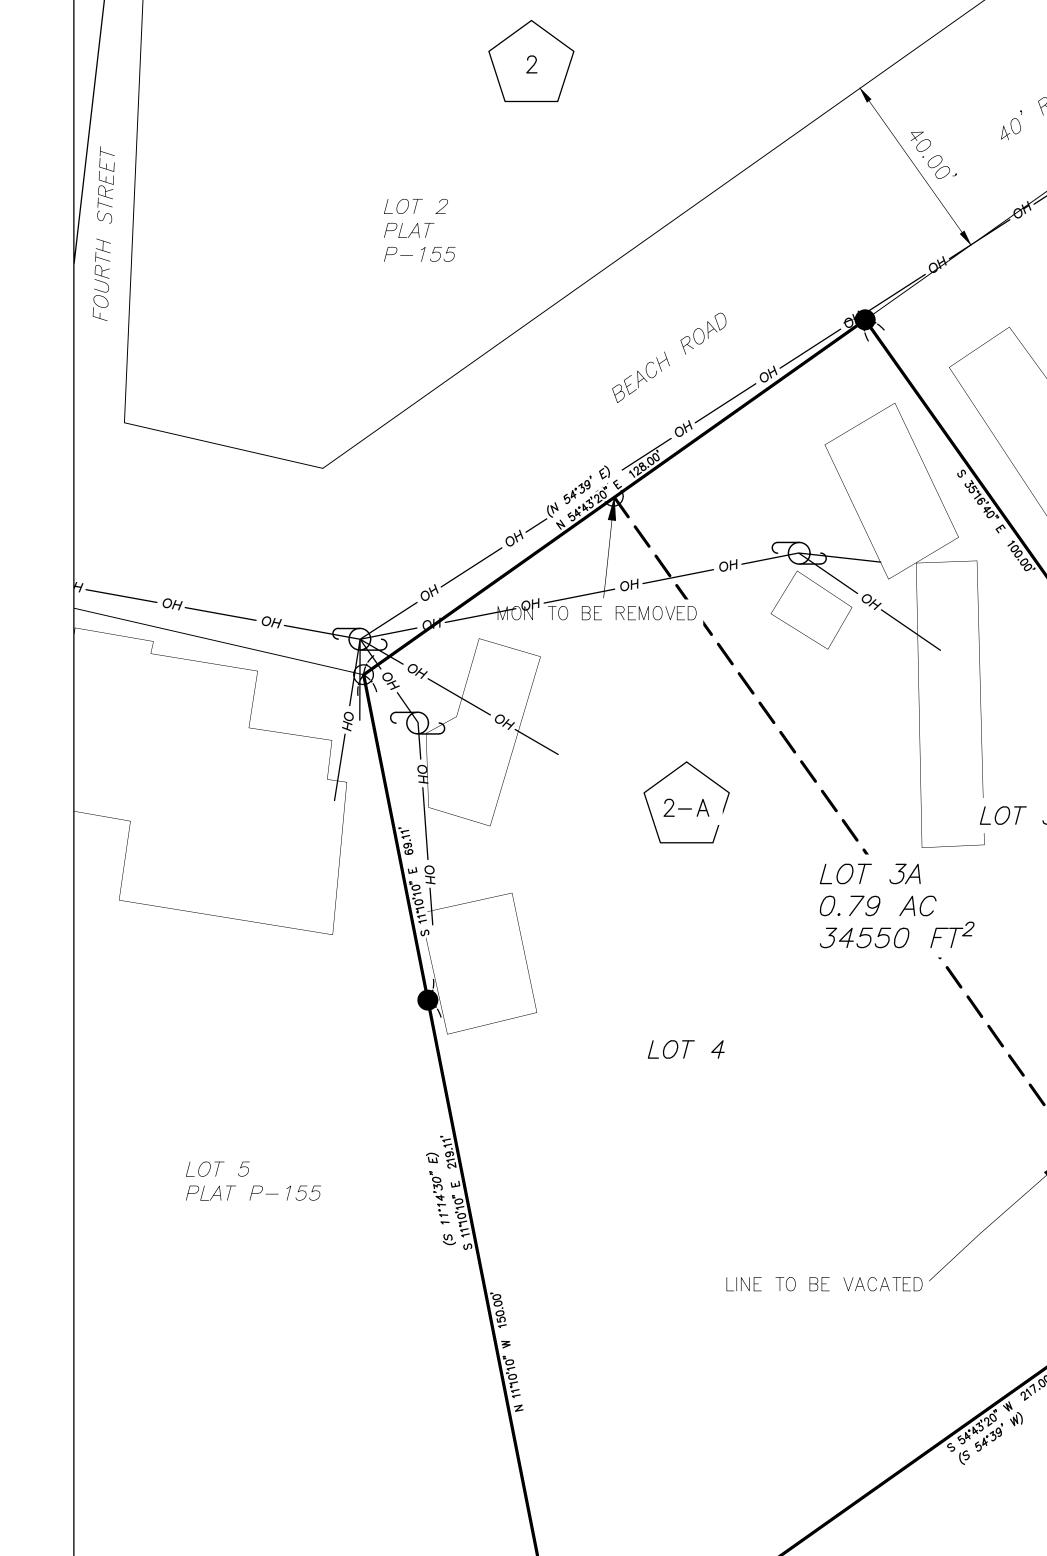

| LEGEND       |                                    |
|--------------|------------------------------------|
| $\bigcirc$ 1 | BLOCK NUMBER                       |
|              | SECONDARY MONUMENT SET THIS SURVEY |
| $\circ$      | SECONDARY MONUMENT RECOVERED       |
|              | LINE TO BE VACATED                 |
|              | - SURVEYED                         |
|              | - BOUNDARY LINE THIS PLAT          |
| XX           | MEASURED DATA                      |
| (XX)         | RECORD DATA                        |
| K.R.D.       | KETCHIKAN RECORDING DISTRICT       |
|              |                                    |
|              |                                    |

TYPICAL SECONDARY <u>MONUMENT</u> SET THIS SURVEY

SET 5/8" X 30" LONG REBAR (UNLESS OTHERWISE NOTED) AND 2" ALUMINUM CAP WITH PLASTIC INSERT

SDURCE: U.S.G.S. QUADRANGLE CRAIG (C-4), ALASKA 1985 1" = 1 MILE

## **NOTES**

- THE EXISTING ORIGINAL CORNERS WERE RECOVERED AND USED TO CONTROL AND CALCULATE THE LOCATION OF THE SUBDIVISION BOUNDARIES, AS SHOWN ON THIS PLAT.
- 2. SET 30" LONG %" DIAMETER REBAR WITH 2" ALUMINUM CAP WITH PLASTIC INSERT AT LOCATIONS AS INDICATED ON THIS PLAT, STAMPED AS SHOWN IN THE
- 3. THE ERROR OF CLOSURE OF THIS SURVEY DOES NOT EXCEED 1:5000, AND/OR CORNER POSITIONS HAVE A RELATIVE POSITION ACCURACY AT THE 95 PERCENT CONFIDENCE LEVEL OF 0.13 FEET PLUS 100 PPM.
- 4. ALL BEARINGS SHOWN ARE TRUE BEARINGS AS ORIENTED TO THE BASIS OF BEARING AND DISTANCES SHOWN ARE REDUCED TO HORIZONTAL FIELD
- 5. REFERENCE WITHIN THE KETCHIKAN RECORDING DISTRICT: 5.1. PLAT P-155
- 7. THE PURPOSE OF THIS REPLAT IS TO COMBINE LOTS 3 AND 4 CREATING LOT 3A

## FREE TRAILER SUBDIVISION

A SUBDIVISION AND RE-PLAT OF BLOCK 2-A LOTS 3 AND 4, **CREATING LOT 3A** WITHIN CRAIG, ALASKA

Phone: (907) 826-2294

LOT 3A CONTAINS 0.79 ACRES

LOCATED WITHIN CITY OF CRAIG CRAIG TIDELANDS ADDITION (P-155)