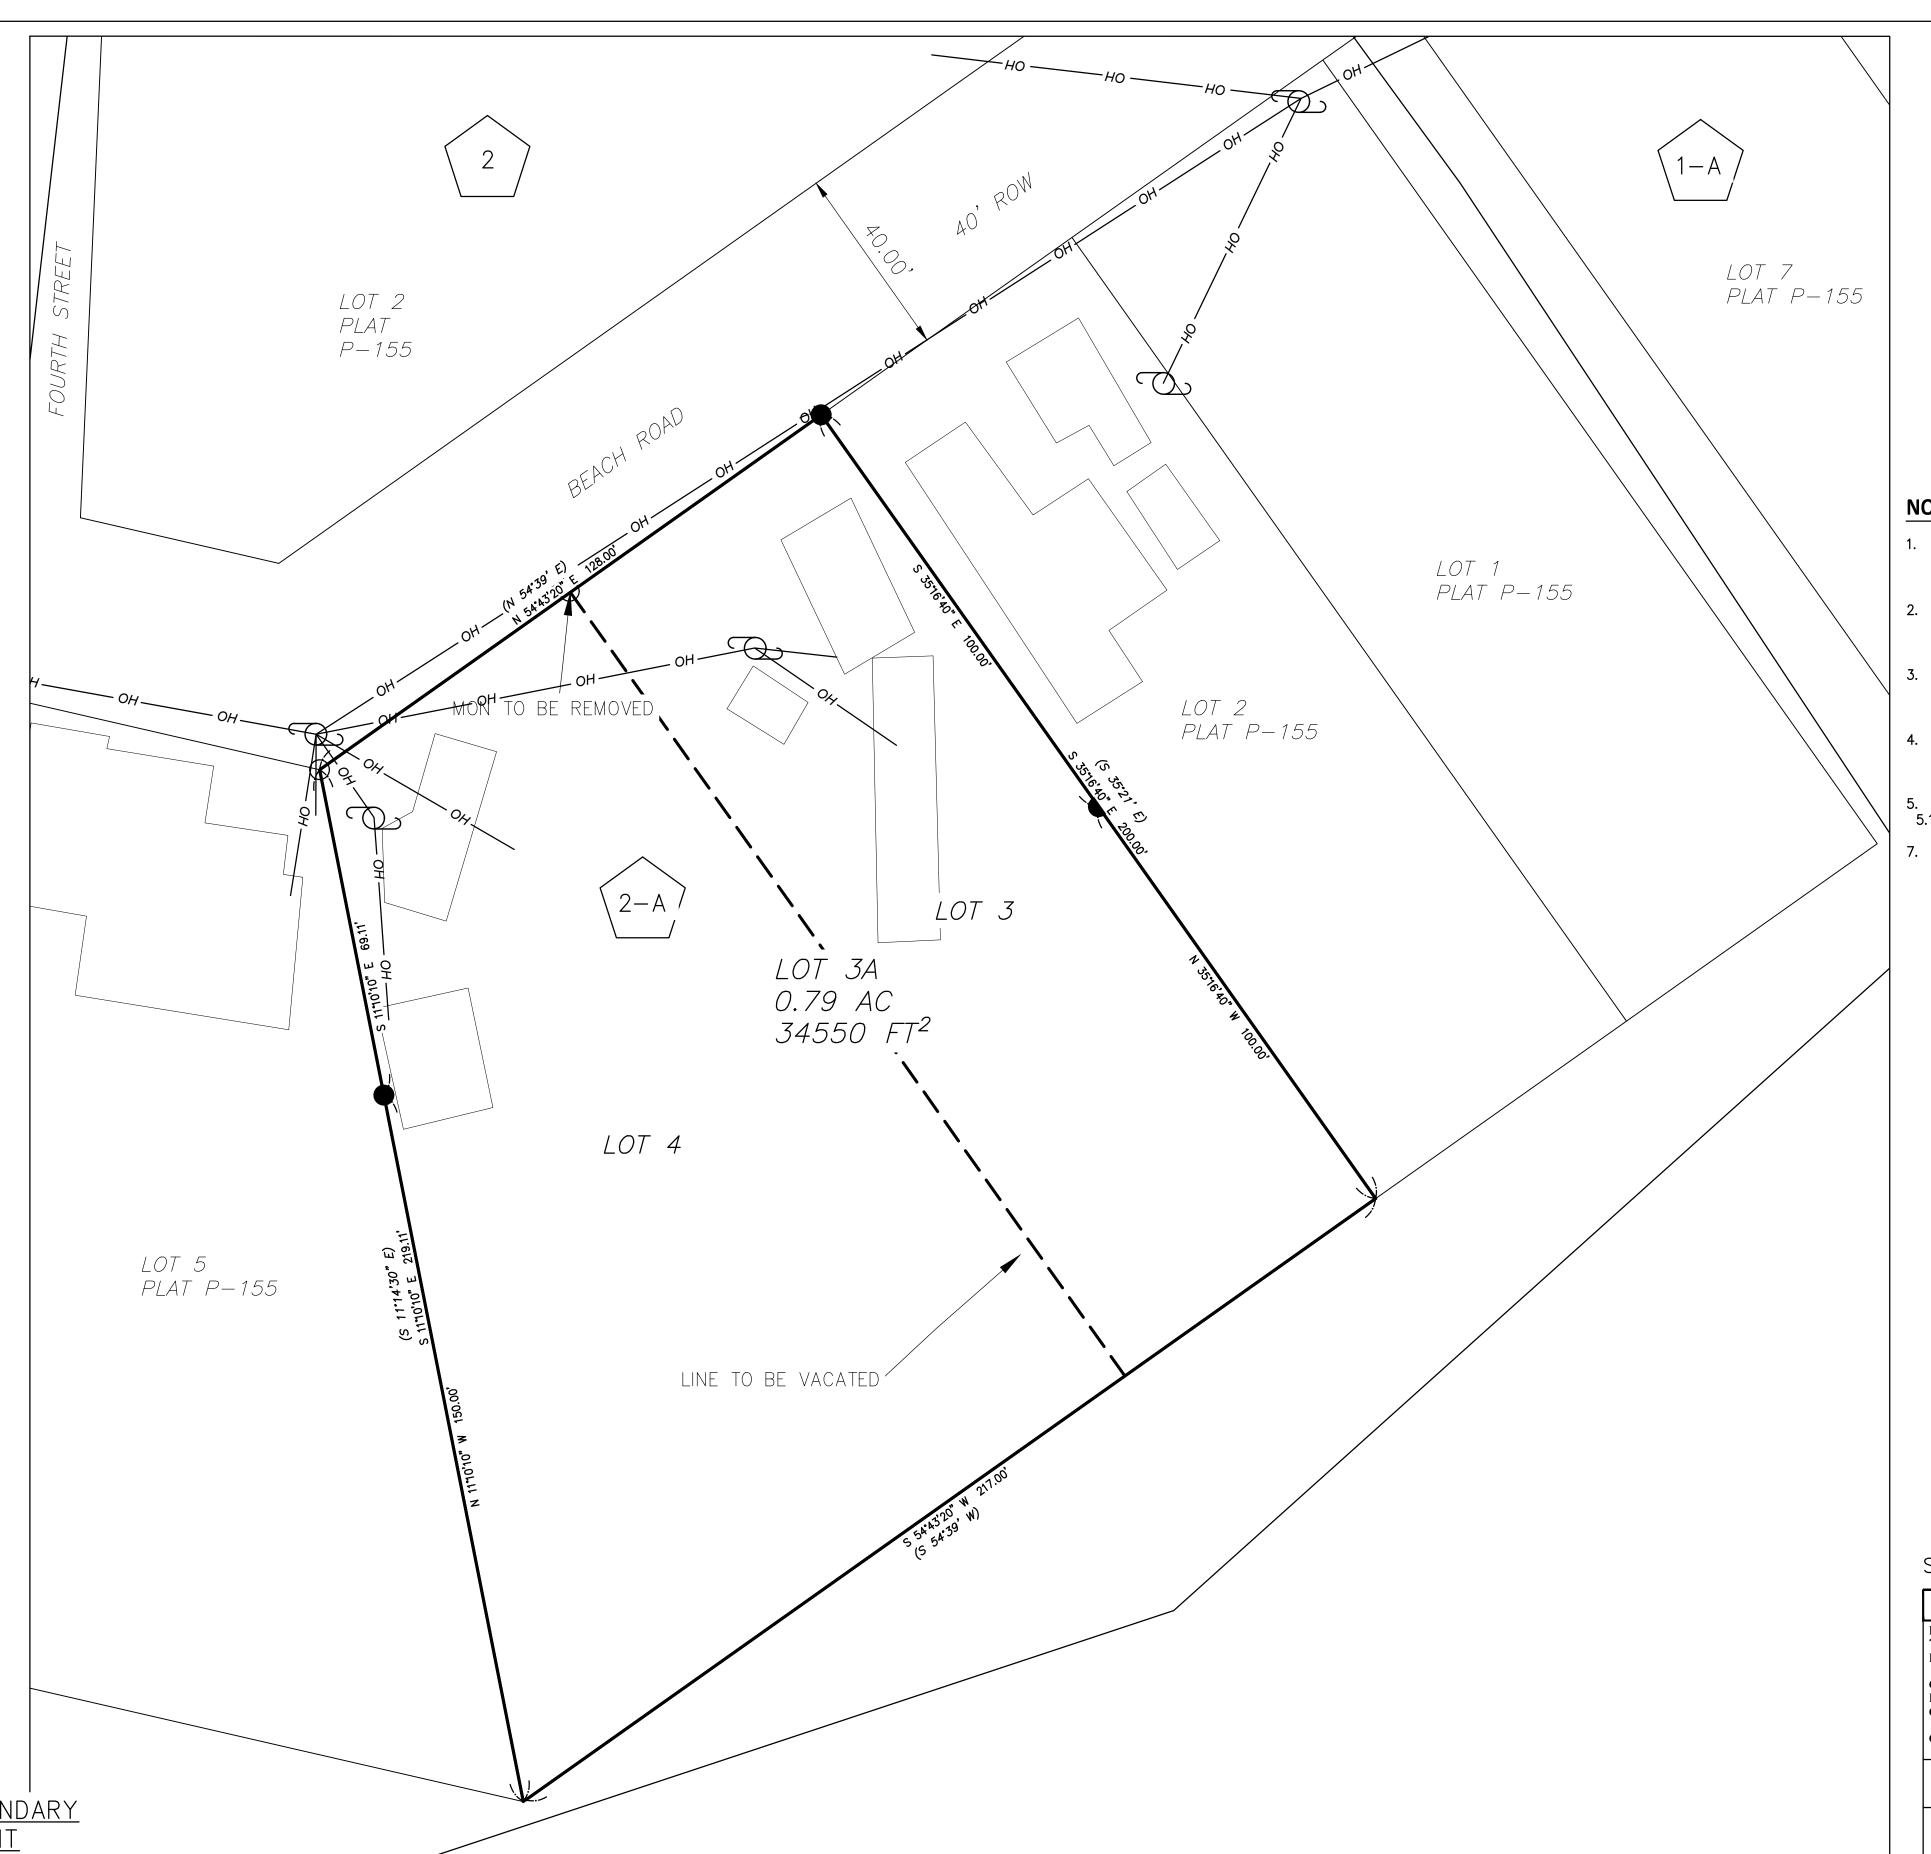

| LEGEND       |                                    |
|--------------|------------------------------------|
| $\bigcirc$ 1 | BLOCK NUMBER                       |
|              | SECONDARY MONUMENT SET THIS SURVEY |
| $\circ$      | SECONDARY MONUMENT RECOVERED       |
|              | LINE TO BE VACATED                 |
|              | - SURVEYED                         |
|              | - BOUNDARY LINE THIS PLAT          |
| XX           | MEASURED DATA                      |
| (XX)         | RECORD DATA                        |
| K.R.D.       | KETCHIKAN RECORDING DISTRICT       |
|              |                                    |
|              |                                    |

TYPICAL SECONDARY <u>MONUMENT</u> SET THIS SURVEY

SET 5/8" X 30" LONG REBAR (UNLESS OTHERWISE NOTED) AND 2" ALUMINUM CAP WITH PLASTIC INSERT

SDURCE: U.S.G.S. QUADRANGLE CRAIG (C-4), ALASKA 1985 1" = 1 MILE

## **NOTES**

- THE EXISTING ORIGINAL CORNERS WERE RECOVERED AND USED TO CONTROL AND CALCULATE THE LOCATION OF THE SUBDIVISION BOUNDARIES, AS SHOWN ON THIS PLAT.
- 2. SET 30" LONG %" DIAMETER REBAR WITH 2" ALUMINUM CAP WITH PLASTIC INSERT AT LOCATIONS AS INDICATED ON THIS PLAT, STAMPED AS SHOWN IN THE
- 3. THE ERROR OF CLOSURE OF THIS SURVEY DOES NOT EXCEED 1:5000, AND/OR CORNER POSITIONS HAVE A RELATIVE POSITION ACCURACY AT THE 95 PERCENT CONFIDENCE LEVEL OF 0.13 FEET PLUS 100 PPM.
- 4. ALL BEARINGS SHOWN ARE TRUE BEARINGS AS ORIENTED TO THE BASIS OF BEARING AND DISTANCES SHOWN ARE REDUCED TO HORIZONTAL FIELD
- 5. REFERENCE WITHIN THE KETCHIKAN RECORDING DISTRICT: 5.1. PLAT P-155
- 7. THE PURPOSE OF THIS REPLAT IS TO COMBINE LOTS 3 AND 4 CREATING LOT 3A

## FREE TRAILER SUBDIVISION

A SUBDIVISION AND RE-PLAT OF BLOCK 2-A LOTS 3 AND 4, **CREATING LOT 3A** WITHIN CRAIG, ALASKA

Phone: (907) 826-2294

LOT 3A CONTAINS 0.79 ACRES

LOCATED WITHIN CITY OF CRAIG CRAIG TIDELANDS ADDITION (P-155)