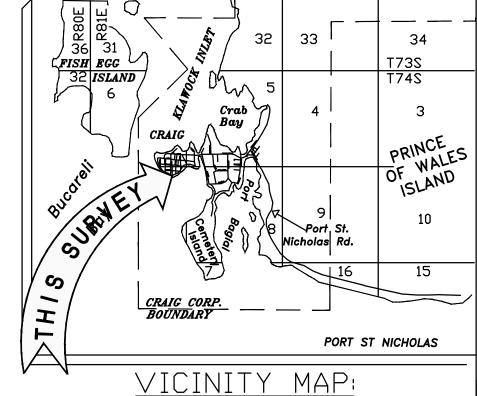

## **NOTES**

- THE EXISTING ORIGINAL CORNERS WERE RECOVERED AND USED TO CONTROL AND CALCULATE THE LOCATION OF THE SUBDIVISION BOUNDARIES, AS SHOWN ON THIS PLAT.
- 2. SET 30" LONG %" DIAMETER REBAR WITH 2" ALUMINUM CAP WITH PLASTIC INSERT AT LOCATIONS AS INDICATED ON THIS PLAT, STAMPED AS SHOWN IN THE
- 3. THE ERROR OF CLOSURE OF THIS SURVEY DOES NOT EXCEED 1:5000, AND/OR CORNER POSITIONS HAVE A RELATIVE POSITION ACCURACY AT THE 95 PERCENT CONFIDENCE LEVEL OF 0.13 FEET PLUS 100 PPM.
- 4. ALL BEARINGS SHOWN ARE TRUE BEARINGS AS ORIENTED TO THE BASIS OF BEARING AND DISTANCES SHOWN ARE REDUCED TO HORIZONTAL FIELD
- 5. REFERENCE WITHIN THE KETCHIKAN RECORDING DISTRICT: 5.1. PLAT P-155
- 7. THE PURPOSE OF THIS REPLAT IS TO COMBINE LOTS 3 AND 4 CREATING LOT 3A