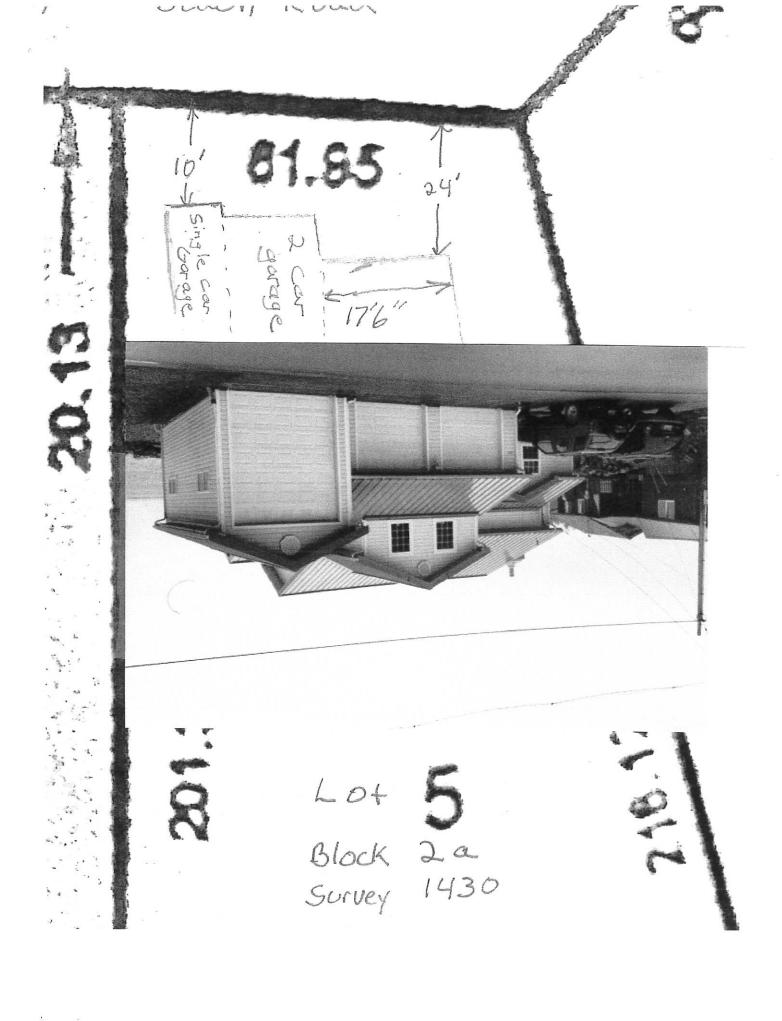

### **Analysis**

Patrick and Corbin Quigley have applied to the City of Craig planning commission for a conditional use permit to operate a Bed and Breakfast in a Residential Zone, located at 501 Beach Rd (Lot 5, Block 2A, USS 1430). The applicants propose to operate up to three rooms in the owner-occupied structure for a Bed and Breakfast. The application contains a hand-drawn site plan (not to scale) as well as a 1997 as-built.

It was determined that four off-street parking spots will be available for the property. The site plan does not outline available parking spots, although some dimensions were recorded in desired parking spot areas. Dimensions for proposed parking areas on the hand-drawn site plan and the 1997 as-build did not agree, requiring further discussion of parking availability. The as-built survey done in 1997 shows that the structure is 6'6' from the Beach Road right of way at its closest (legible) point and 17'05' at its furthest. The drawing shows the structure 10' and 24' away from the Beach Road right of way respectively. Two spaces would be available in the parking garage (the third garage would be occupied) and the other two spaces would be in the 17'7.5' x 17'0.5' area between the structure and the Beach Road right-of-way. Off-street parking spaces required by code are generally required to be 8'x20'. The planning commission should be prepared to talk about the parking requirements at the public hearing.