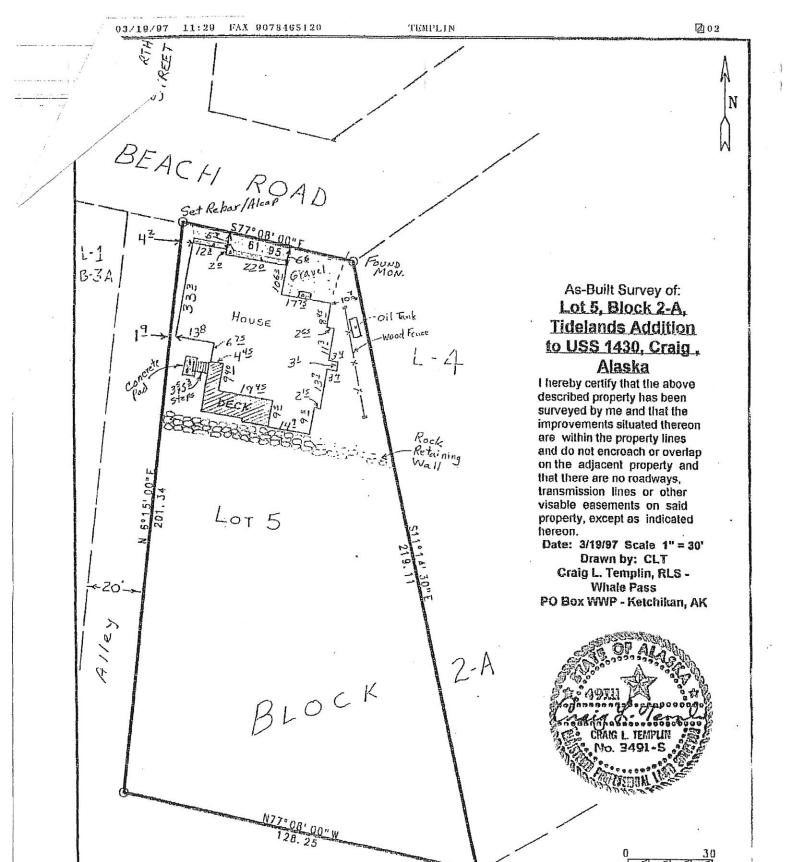

### **Analysis**

Patrick and Corbin Quigley have applied to the City of Craig planning commission for a conditional use permit to operate a Bed and Breakfast in a Residential Zone, located at 501 Beach Rd (Lot 5, Block 2A, USS 1430). The applicants propose to operate up to three rooms in the owner-occupied structure for a Bed and Breakfast. The application contains a hand-drawn site plan (not to scale) as well as a 1997 as-built.

It was determined that four off-street parking spots will be available for the property. The site plan does not outline available parking spots, although some dimensions were recorded in desired parking spot areas. Dimensions for proposed parking areas on the hand-drawn site plan and the 1997 as-build did not agree, requiring further discussion of parking availability. The as-built survey done in 1997 shows that the structure is 6'6' from the Beach Road right of way at its closest (legible) point and 17'05' at its furthest. The drawing shows the structure 10' and 24' away from the Beach Road right of way respectively. Two spaces would be available in the parking garage (the third garage would be occupied) and the other two spaces would be in the 17'7.5' x 17'0.5' area between the structure and the Beach Road right-of-way. Off-street parking spaces required by code are generally required to be 8'x20'. The planning commission should be prepared to talk about the parking requirements at the public hearing.

I have attached copies of the 1997 as-built and a copy of the application (with the applicant's drawing).

Per 18.06.002 of the LDC, the following criteria shall be met before a conditional use permit may be issued: