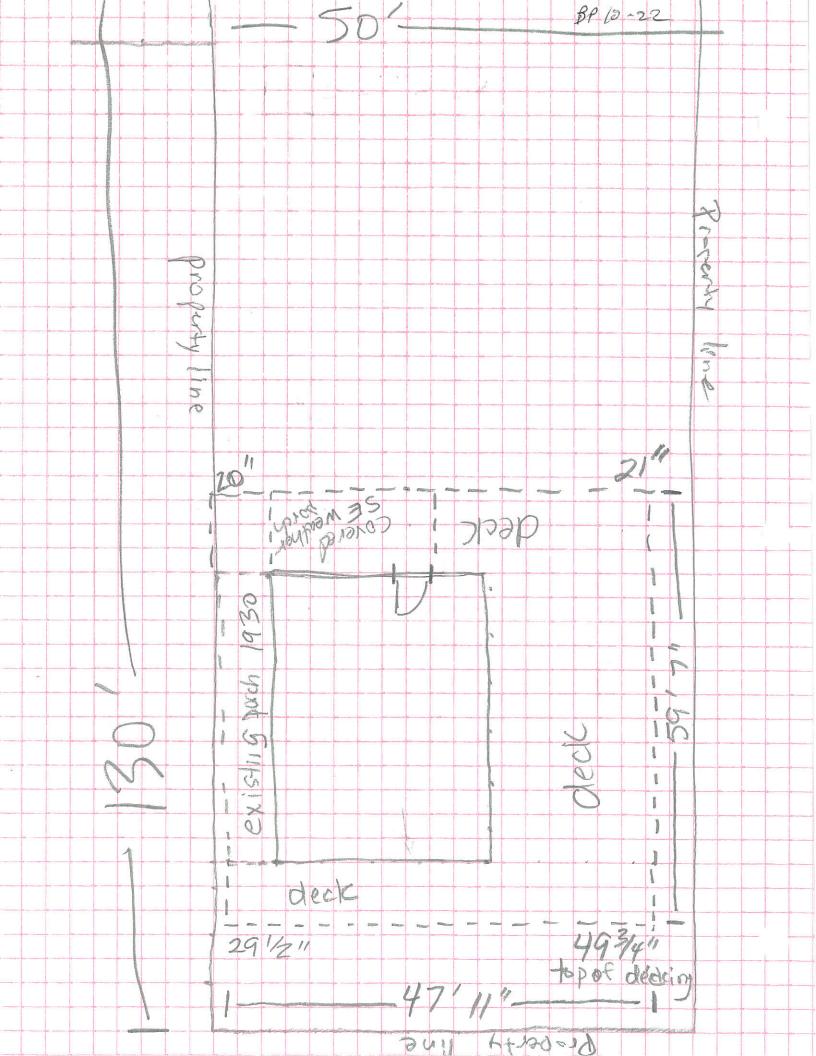

### Analysis

Craig Tribal Association owns the property located at Lot 2, Block 18, USS 1430. Although the property is zoned commercial, a residential building has been on the site since before the zoning was established. The property currently contains a single-family residential structure with an extended deck. The deck was built in 2022 and encroaches at least 7'11" into 10' the property setback on the northwestern side of the lot. The deck was built by previous owner Aimee Demmert whose primary representative was Tammy Demmert. Although a building permit was submitted by the representative, the measurements were incomplete and the available information was deemed insufficient to approve the building permit, particularly due to the proposed encroachment. Due to the language of the code, an open deck may encroach into the setback if it is under 30" from grade due to it qualifying as a non-structure. From the original building plan, it was unclear what the deck height would be. After a few days with no further updates, the construction project commenced despite no approved building permit being in place.

After it was determined that the deck height in the northwest corner was too high to qualify as a non-structure (46" from grade) based on the framed decking, a red card was issued ceasing all work until a building permit was submitted with complete measurements and a plan to remedy the issue of encroachment. A building permit was approved with the understanding that the owner would increase the grade of the property so that the deck qualified as a non-structure. A 60 day period with the option to extend the period upon request was granted. Multiple extensions were granted. After nearly a year and no successful negotiation of the issue, a notice of violation was issued. The property was put up for sale and promptly purchased by the Craig Tribal Association prior to a notice of enforcement being issued.

The deck violates sections 18.05.005.4.d of the Craig Municipal Code which establishes that structures which are not reviewed by the State Fire Marshal must remain 10 feet from all property lines.

Options to remedy the issue are to remove the encroaching portion of the structure, increase the grade of the property so that the deck qualifies as a non-structure as defined in section 18.00.020 Definitions under "Structure", or have a variance approved allowing the structure to encroach into the 10' setback.

Criteria 3: Granting the variance will not result in physical damage or prejudice to other properties in the vicinity nor be detrimental to the public health, safety or welfare. The 10' property setbacks are enforced to ensure ease of firefighter access and limit the spread of fire across property boundaries. Since this is an uncovered deck, fire response would be largely unencumbered. The deck height at the back end could make access a little more difficult for fire response if other portions of the deck were inaccessible, but ultimately would be unlikely to hinder fire access. The close proximity of the deck to the property line does have the chance of prejudicing the neighbor due to the requirement for structures to be at least 6' apart. The planning commission should discuss this criteria further to determine if it is met.